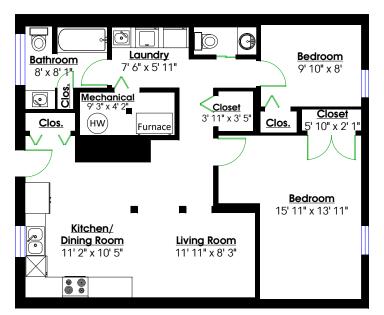

## Totals\*\*

| Main Level:  | 1,028 sq. ft. | Porch:        | 39 sq. ft. |
|--------------|---------------|---------------|------------|
| Upper Level: | 432 sq. ft.   | Deck:         | 53 sq. ft. |
| Lower Level: | 972 sq. ft.   | Covered Deck: | 34 sq. ft. |

Total:

126 sq. ft. Total:

Floor Area: 432 Sq. Ft. Ceiling Height: 7' 8"

LOWER LEVEL Floor Area: 972 Sq. Ft. Ceiling Height: 6' 8"

10 ft 0 ft 3 ft 5 ft

\*\* While all reasonable attempts have been made to ensure accuracy and the square footage and room dimensions are believed to be correct to ANSI Standards, due to the possibility of human error the information cannot be guaranteed. E&O Insured for \$1,000,000 \*\*Includes mechanical