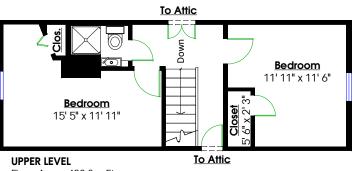

## Totals\*\*

| Main Level:  | 1,028 sq. ft. | Porch:        | 39 sq. ft. |
|--------------|---------------|---------------|------------|
| Upper Level: | 432 sq. ft.   | Deck:         | 53 sq. ft. |
| Lower Level: | 972 sq. ft.   | Covered Deck: | 34 sq. ft. |

Total:

126 sq. ft. Total:

Floor Area: 432 Sq. Ft. Ceiling Height: 7' 8"

LOWER LEVEL Floor Area: 972 Sq. Ft. Ceiling Height: 6' 8"

10 ft 0 ft 3 ft 5 ft

\*\* While all reasonable attempts have been made to ensure accuracy and the square footage and room dimensions are believed to be correct to ANSI Standards, due to the possibility of human error the information cannot be guaranteed. E&O Insured for \$1,000,000 \*\*Includes mechanical