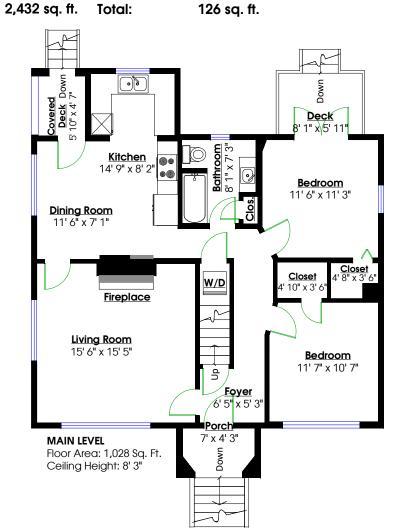

## 1703 Edinburgh Street, New Westminster, B.C.

## Totals\*\*

| Main Level:  | 1,028 sq. ft. | Porch:        | 39 sq. ft. |
|--------------|---------------|---------------|------------|
| Upper Level: | 432 sq. ft.   | Deck:         | 53 sq. ft. |
| Lower Level: | 972 sq. ft.   | Covered Deck: | 34 sq. ft. |

Total:

126 sq. ft. Total:

Floor Area: 432 Sq. Ft. Ceiling Height: 7' 8"

LOWER LEVEL Floor Area: 972 Sq. Ft. Ceiling Height: 6' 8"

10 ft 0 ft 3 ft 5 ft

\*\* While all reasonable attempts have been made to ensure accuracy and the square footage and room dimensions are believed to be correct to ANSI Standards, due to the possibility of human error the information cannot be guaranteed. E&O Insured for \$1,000,000 \*\*Includes mechanical