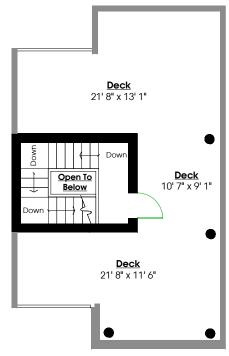

# Totals\*\*

Main Level: 704 sq. ft. Deck: 57 sq. ft. Upper Level: 765 sq. ft. Patio: 124 sq. ft. Top Level: 129 sq. ft. Rooftop Deck: 595 sq. ft. Lower Level: 770 sq. ft.

> Total: 776 sq. ft.

Total: 2,368 sq. ft.

### **TOP LEVEL**

Floor Area: 129 Sq. Ft.