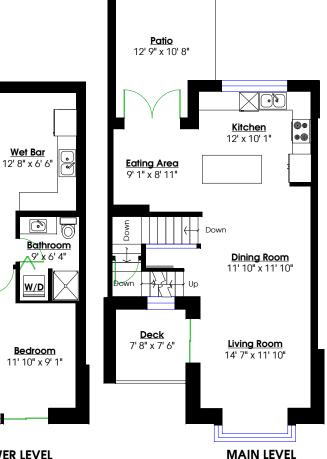

# Totals\*\*

Main Level: 704 sq. ft. Deck: 57 sq. ft. Upper Level: 765 sq. ft. Patio: 124 sq. ft. Top Level: 129 sq. ft. Rooftop Deck: 595 sq. ft. Lower Level: 770 sq. ft.

> Total: 776 sq. ft.

Total: 2,368 sq. ft.

## **LOWER LEVEL**

Floor Area: 770 Sq. Ft. Ceiling Height: 9' 8"

Floor Area: 704 Sq. Ft. Ceiling Height: 8' 8"